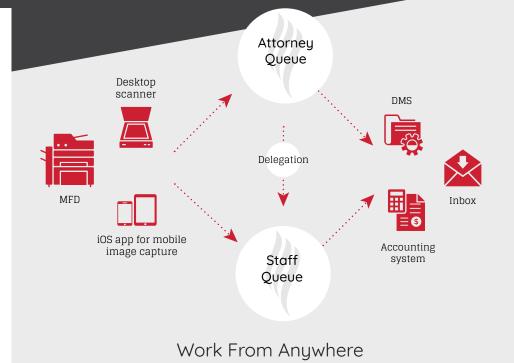

# Scanning & Routing Simplified

Today's firms increasingly rely on automated workflows for capturing and routing documents as users demand fewer clicks, more usable interfaces, immediate user adoption, and no disruption to the way their attorneys want to work or where they want to work from. ScanQ utilizes our innovative Queues to strengthen and customize your firm's information workflows, resulting in better security, accuracy and efficiency.

### MFD In Your Pocket

Turn your smartphone into a multi-function device (MFD) in your pocket with our mobile app. Whether you're scanning from a MFD, desktop scanner or mobile device, the same powerful Queues workflow engine is at work.

# Why ScanQ?

nQzw<sup>™</sup> Queues optimizes your scanning workflows whether you are working in the office, remotely or at a client's office. Use your MFD, desktop scanner or mobile device, all with the same powerful Queues workflows.

#### Easy Routing

Once captured and formatted, ScanQ instantly routes your document where you need it: user desktops, network folders, email inboxes, document management systems, expense management systems or in / out of the cloud.

### Unlock the Power of your DMS

Integrating ScanQ with your document management system is key to ensuring the best possible workflow and storage solutions for your firm. DMS integration makes centralization easier than ever, enabling everyone to scan, store and access documents in one system.